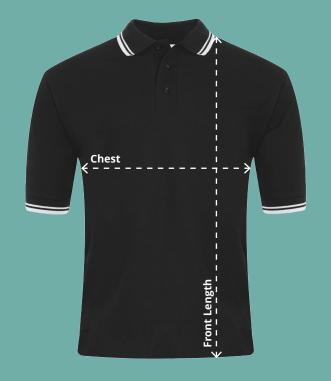

## Chest (At 2cm from under arm)

Measure across the chest at 2cm below the underarm with the garment laid flat.

**Front Length (Side neck point to hem)** Measure from the side neck point of the shoulder down to the hemline.

**Tipped Penthouse Polo** Code: AAAA112027 (3PT)

| Tipped Penthouse Polo |      |      |      |      |      |      |      |      |      |      |      |
|-----------------------|------|------|------|------|------|------|------|------|------|------|------|
| To fit chest (inches) | 24"  | 26"  | 28"  | 30"  | 32"  | 34"  | 36"  | 39"  | 43"  | 47"  | 51"  |
| Chest (cm)*           | 35   | 37   | 39   | 42   | 45   | 48   | 51   | 54   | 60   | 65   | 70   |
| Front length (cm)     | 43.5 | 47.5 | 51.5 | 55.5 | 59.5 | 62.5 | 65.5 | 69.5 | 73.5 | 77.5 | 80.5 |